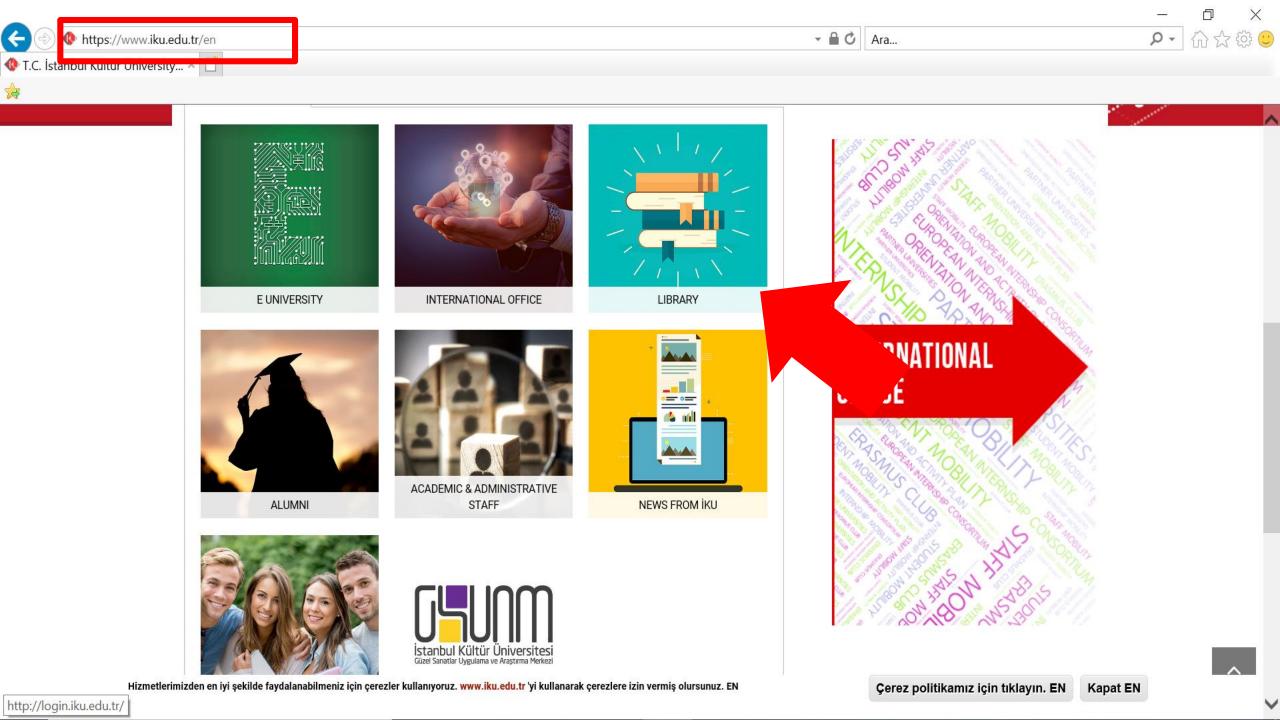

# ACCESSING ELECTRONIC SOURCES FROM OUTSIDE THE CAMPUS

#### A-Z Databases

You can use your username and password to access the licensed content of Istanbul Kültür University from outside the campus.