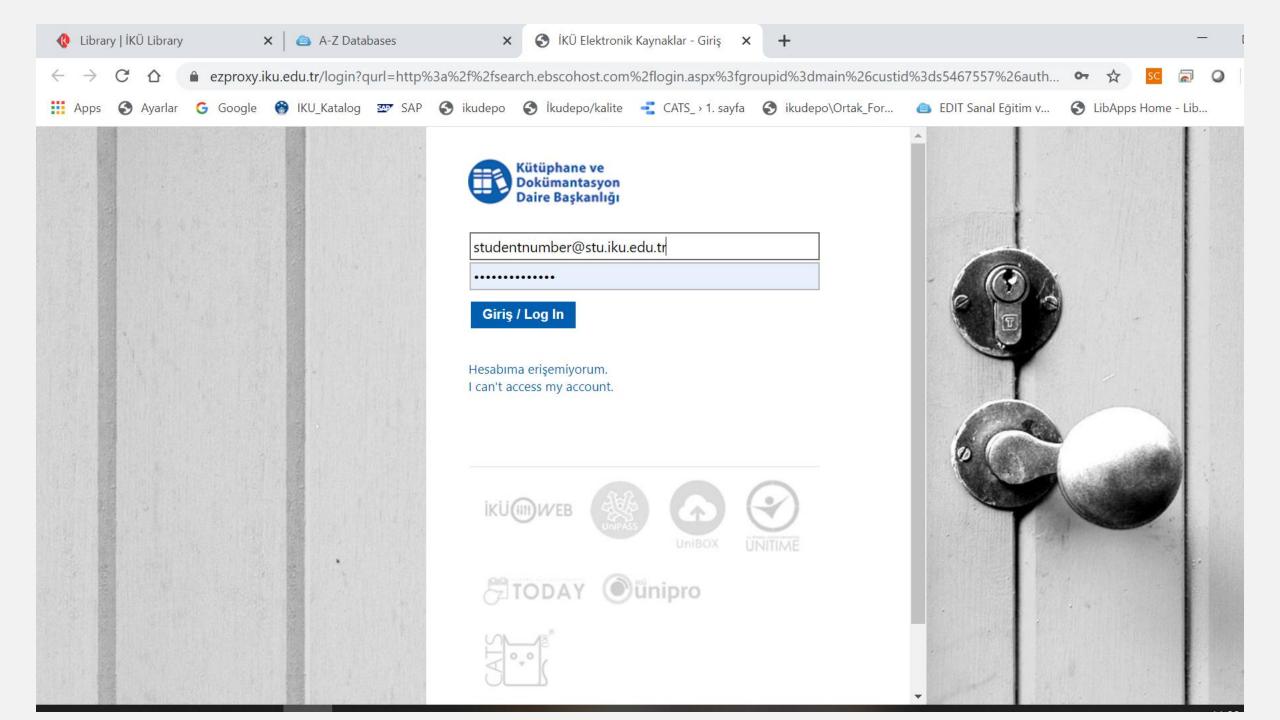

#### STUDENT

Username: student\_number@stu.iku.edu.tr (your IKU e-mail address)

Password: Your IKU UNIPASS password (the password used for Orion student information system, PC

#### <u>STAFF</u>

Username: user\_name@iku.edu.tr (your IKU e-mail address)

Password: Your IKU UNIPASS password (the password used for Orion enterprise resource planning system, staff computers, IKU e-mail and CATS)