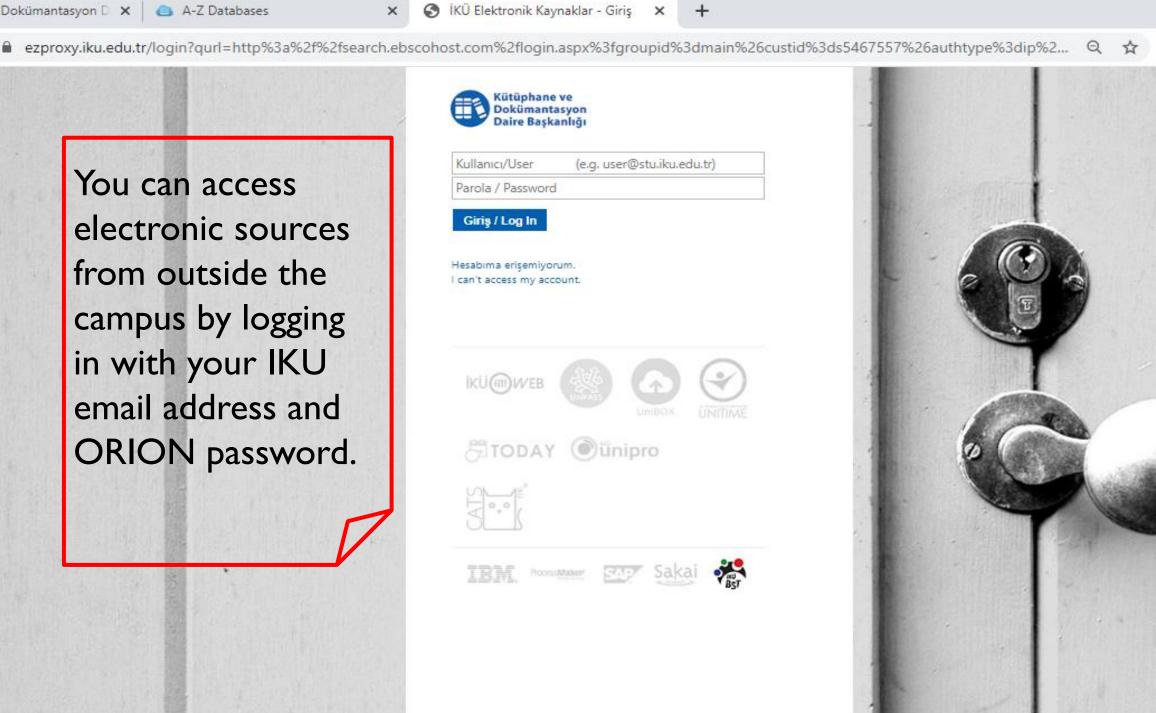

All Subjects 

All Database Types

All Vendors / Providers

Search for Databases

Go

il and CATS)

You can access electronic sources from outside the campus by logging in with your IKU email address and ORION password.

#### STUDENT

Username: student\_number@stu.iku.edu.tr (your IKU e-mail address)

Password: Your IKU UNIPASS password (the password used for Orion student information system, PC

#### <u>STAFF</u>

Username: user\_name@iku.edu.tr (your IKU e-mail address)

Password: Your IKU UNIPASS password (the password used for Orion enterprise resource planning system, staff computers, IKU e-mail and CATS)