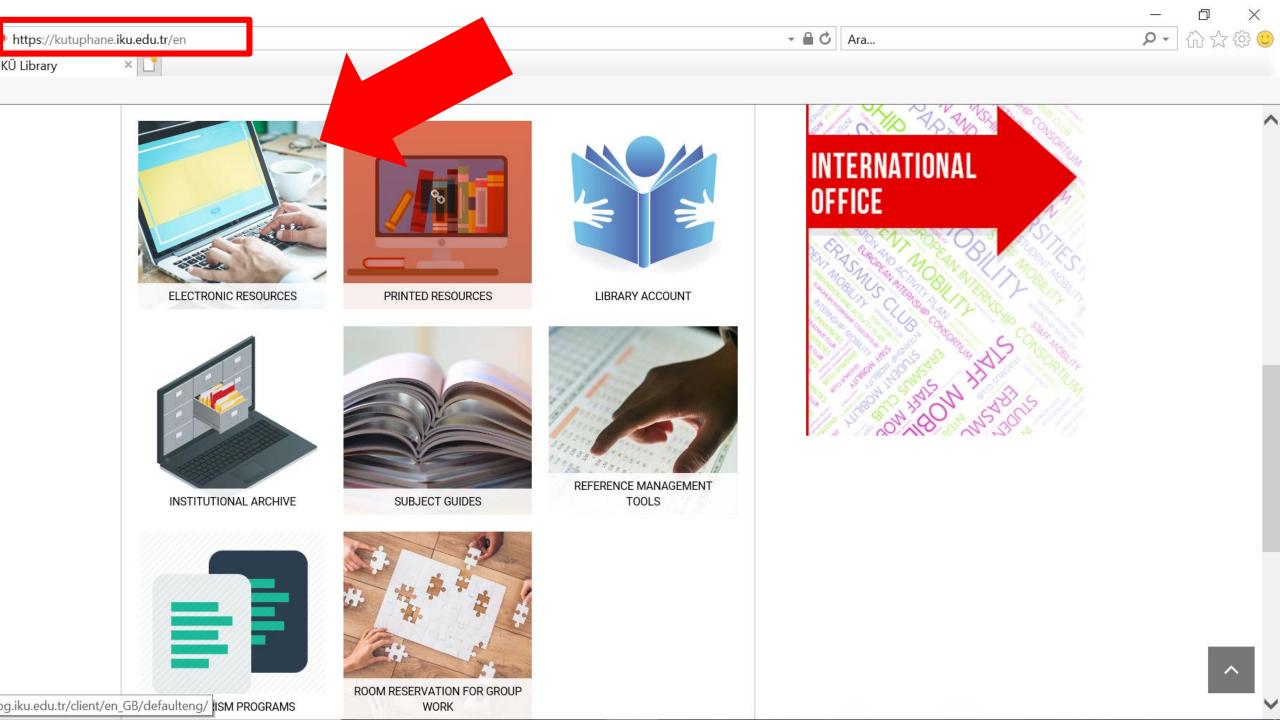

# ACCESSING ELECTRONIC SOURCES FROM OUTSIDE THE CAMPUS

## ISTANBUL KULTUR UNIVERSITY DEPARTMENT OF LIBRARY AND DOCUMENTATION









IKU Library / LibGuides / A-Z Databases

#### A-Z Databases

You can use your username and password to access the licensed content of Istanbul Kültür University from outside the campus.

#### PLEASE CLICK HERE TO ACCESS THE ALL ELECTRONIC SOURCES

#### STUDENT

Username: student\_number@stu.iku.edu.tr (your IKU e-mail address)

Password: Your IKU UNIPASS password (the password used for Orion student information system, PC

#### <u>STAFF</u>

Username: user\_name@iku.edu.tr (your IKU e-mail address)

Password: Your IKU UNIPASS password (the password used for Orion enterprise resource planning system, staff computers, IKU e-mail and CATS)

- You can access the resources owned by Istanbul Kültür University Library individually or collectively via this page.
- You can browse the databases