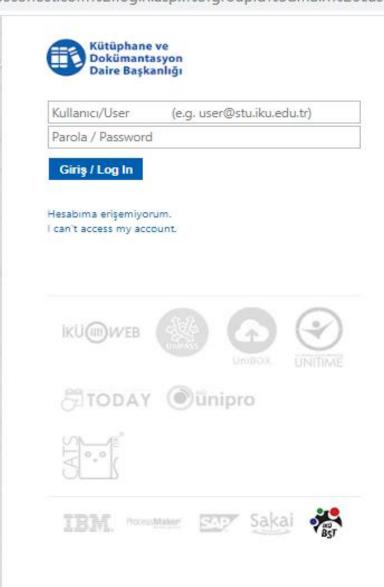

#### STUDENT

Username: student\_number@stu.iku.edu.tr (your IKU e-mail address)

Password: Your IKU UNIPASS password (the password used for Orion student information system, PC

#### <u>STAFF</u>

Username: user\_name@iku.edu.tr (your IKU e-mail address)

Password: Your IKU UNIPASS password (the password used for Orion enterprise resource planning system, staff computers, IKU e-mail and CATS)

All Subjects 

All Database Types

All Vendors / Providers

Search for Databases

Go

il and CATS)

You can access electronic sources from outside the campus by logging in with your IKU email address and ORION password.